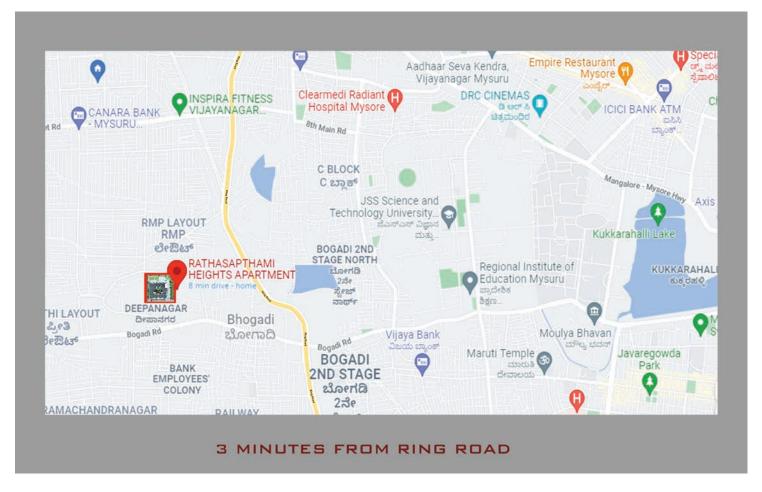

# Project Location Vijayanagara 4<sup>th</sup> Stage 2<sup>nd</sup> Phase,

Near Ring road, Mysuru.

- #4525, 60 feet Road, Near Union Bank of India,
   Vijayanagara 4<sup>th</sup> Stage 2<sup>nd</sup> Phase, Mysuru 570032.
   Office: +91 78999 02925
- +91 94499 92998 | +91 93536 17238
- mprobuildgroups@gmail.com
- www.mprobuildgroups.com

#### DISTANCE

- Railway station 8 Kms
- Mysore Airport 17 Kms
- ♦ Outer Ring road 0.5 Kms
- ♦ Mysore Palace 8.5 Kms
- ♦ Suburb bus stand 10 Kms