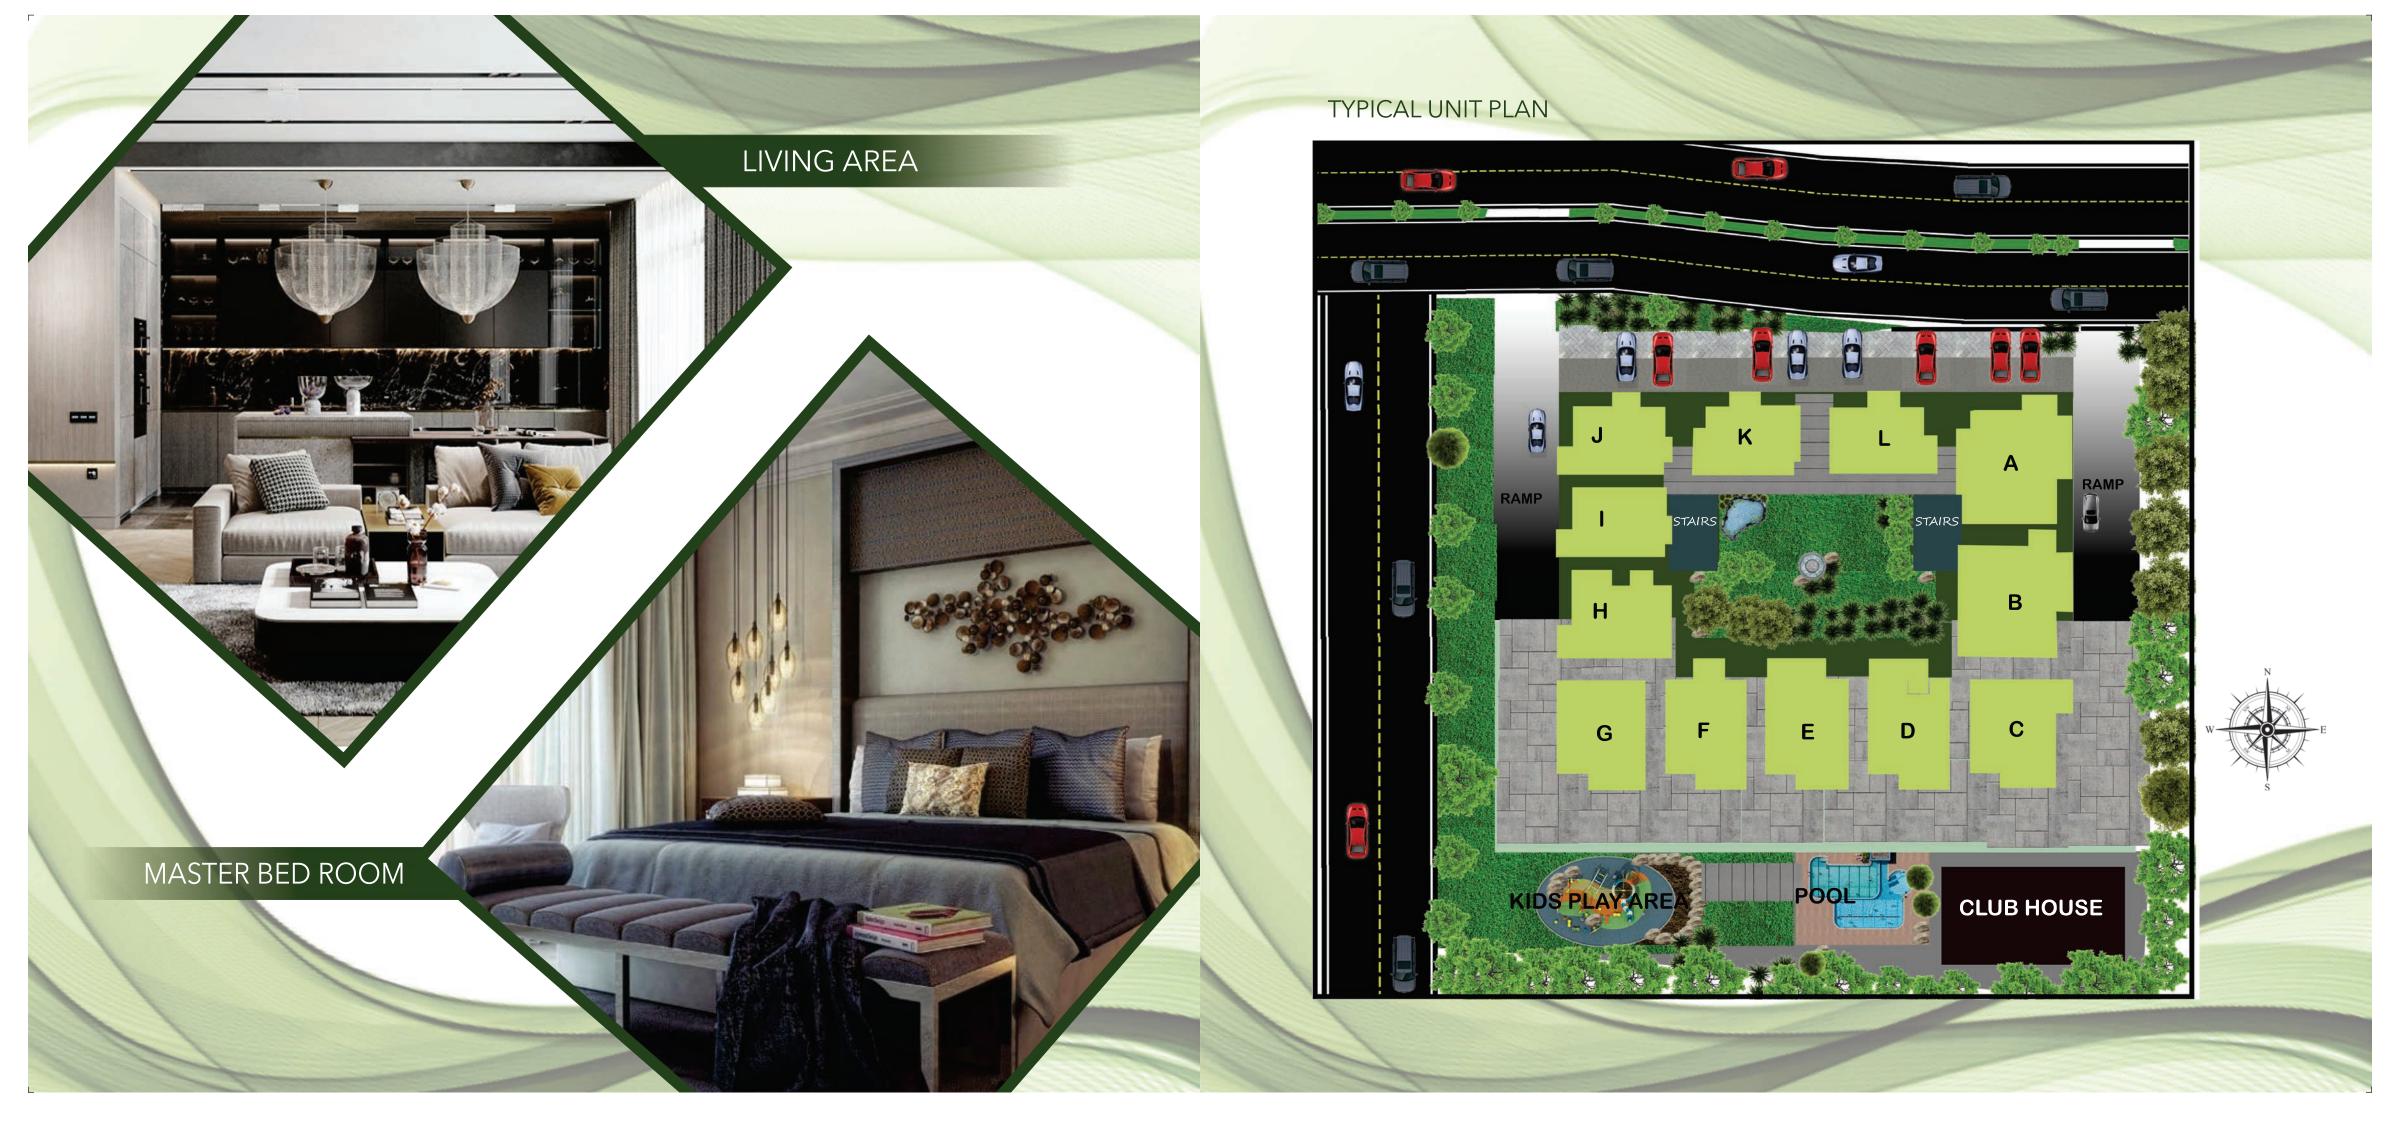

#### **COMFORT & CONVENIENCE**

- 360° Ventilations and no common walls
- ◆ Four High Speed Lift
- Vastu Friendly Homes
- Visitors Parking

# **TYPICAL PLAN TOWER - A**

A1-A5 3BHK 1825 SQ.FT

**TYPICAL PLAN TOWER - B** 

MODULAR KITCHEN BATHROOM

# TYPICAL PLAN TOWER - C

# TYPICAL PLAN TOWER - D

# **TYPICAL PLAN TOWER - E**

E1-E5 2BHK 1214 SQ.FT

**TYPICAL PLAN TOWER - F** 

F1-F5 2BHK 1214 SQ.FT

# **TYPICAL PLAN TOWER - K**

K1-K5 2BHK 1047 SQ.FT

# **TYPICAL PLAN TOWER - L**

L1-L5 2BHK 1135 SQ.FT

# **TYPICAL PLAN TOWER - I**

11-I5 2BHK 1019 SQ.FT

# **TYPICAL PLAN TOWER - J**

J1-J5 2BHK 1034 SQ.FT

# **TYPICAL PLAN TOWER - G**

G1-G5 2BHK 1322 SQ.FT

# **TYPICAL PLAN TOWER - H**

H1-H5 2BHK 1240 SQ.FT