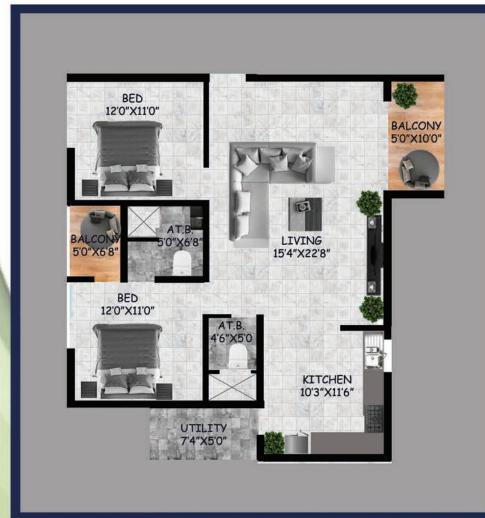

# **TYPICAL PLAN TOWER - E**

E1-E5 2BHK 1214 SQ.FT

**TYPICAL PLAN TOWER - F** 

F1-F5 2BHK 1214 SQ.FT