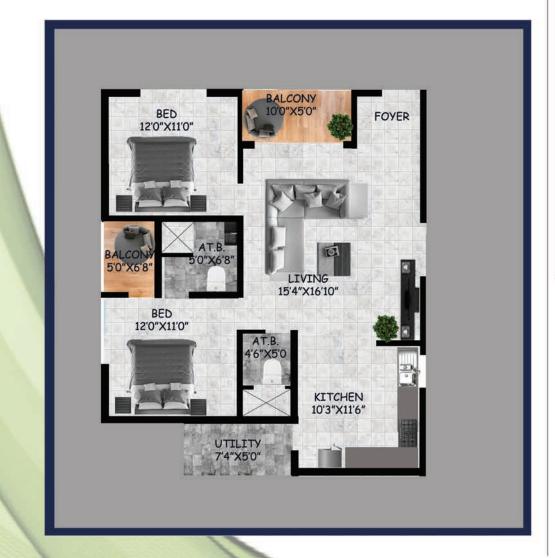

# **TYPICAL PLAN TOWER - K**

K1-K5 2BHK 1047 SQ.FT

# **TYPICAL PLAN TOWER - L**

L1-L5 2BHK 1135 SQ.FT

# **TYPICAL PLAN TOWER - I**

11-I5 2BHK 1019 SQ.FT

# **TYPICAL PLAN TOWER - J**

J1-J5 2BHK 1034 SQ.FT