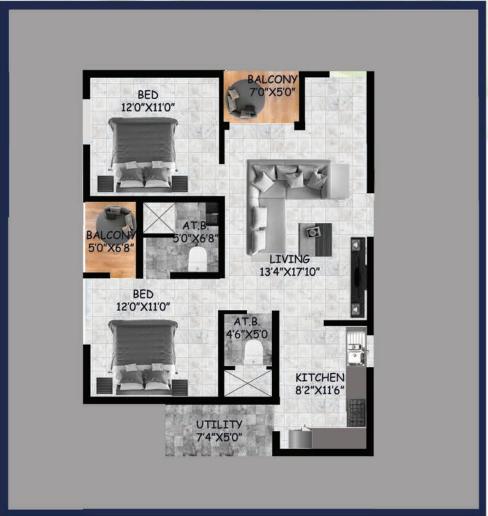

# **TYPICAL PLAN TOWER - E**

E1-E5 2BHK 1214 SQ.FT

**TYPICAL PLAN TOWER - F** 

F1-F5 2BHK 1214 SQ.FT