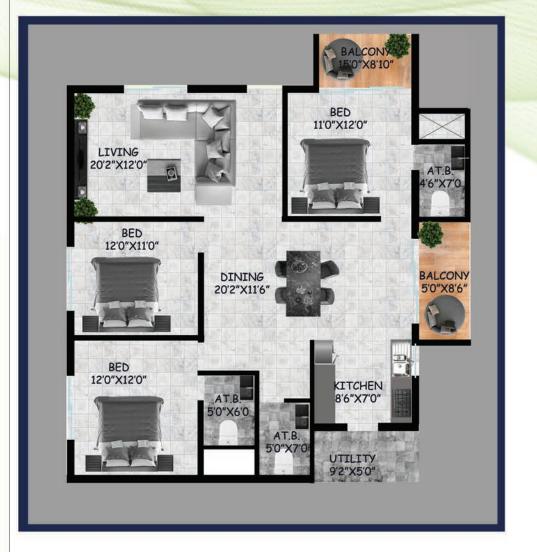

# **TYPICAL PLAN TOWER - A**

A1-A5 3BHK 1825 SQ.FT

**TYPICAL PLAN TOWER - B** 

MODULAR KITCHEN BATHROOM

# TYPICAL PLAN TOWER - C