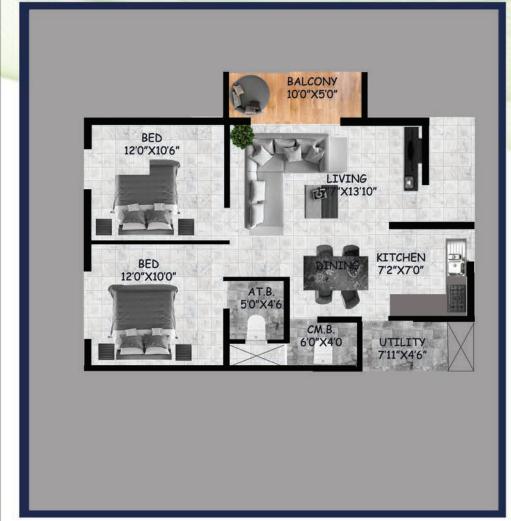

# **TYPICAL PLAN TOWER - E**

E1-E5 2BHK 1214 SQ.FT

**TYPICAL PLAN TOWER - F** 

F1-F5 2BHK 1214 SQ.FT