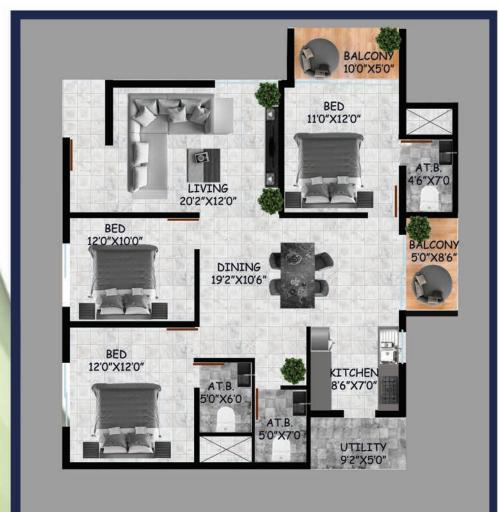

# **TYPICAL PLAN TOWER - A**

A1-A5 3BHK 1825 SQ.FT

**TYPICAL PLAN TOWER - B** 

MODULAR KITCHEN BATHROOM