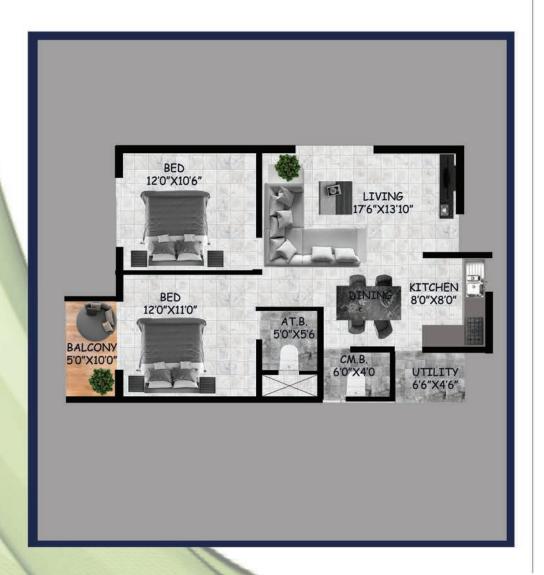

# **TYPICAL PLAN TOWER - A**

A1-A5 3BHK 1825 SQ.FT

**TYPICAL PLAN TOWER - B** 

MODULAR KITCHEN BATHROOM

# TYPICAL PLAN TOWER - C

# TYPICAL PLAN TOWER - D

# **TYPICAL PLAN TOWER - E**

E1-E5 2BHK 1214 SQ.FT

**TYPICAL PLAN TOWER - F** 

F1-F5 2BHK 1214 SQ.FT