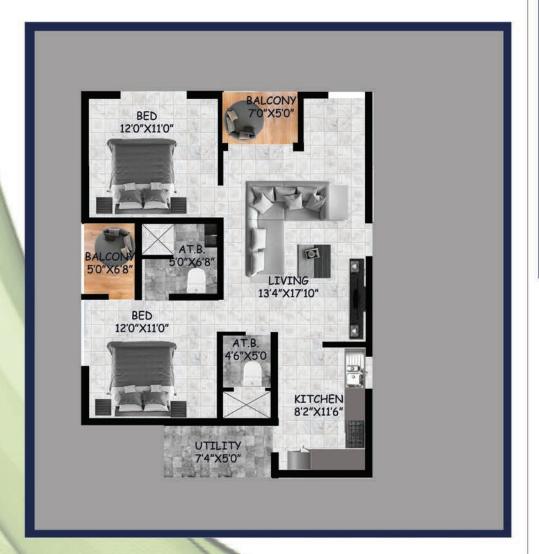

# **TYPICAL PLAN TOWER - E**

E1-E5 2BHK 1214 SQ.FT

**TYPICAL PLAN TOWER - F** 

F1-F5 2BHK 1214 SQ.FT