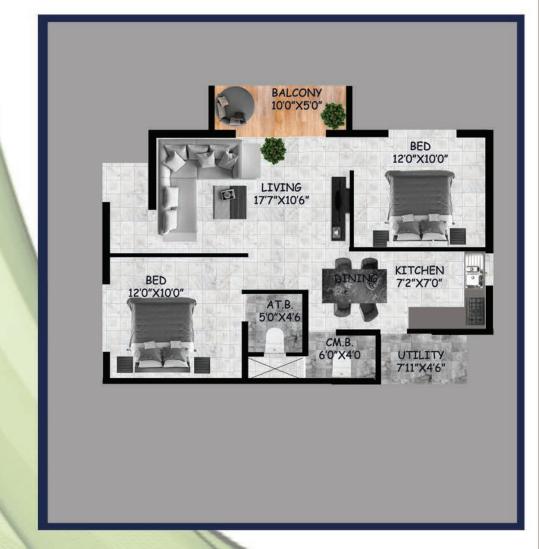

# **TYPICAL PLAN TOWER - K**

K1-K5 2BHK 1047 SQ.FT

# **TYPICAL PLAN TOWER - L**

L1-L5 2BHK 1135 SQ.FT

# **TYPICAL PLAN TOWER - I**

11-I5 2BHK 1019 SQ.FT

# **TYPICAL PLAN TOWER - J**

J1-J5 2BHK 1034 SQ.FT