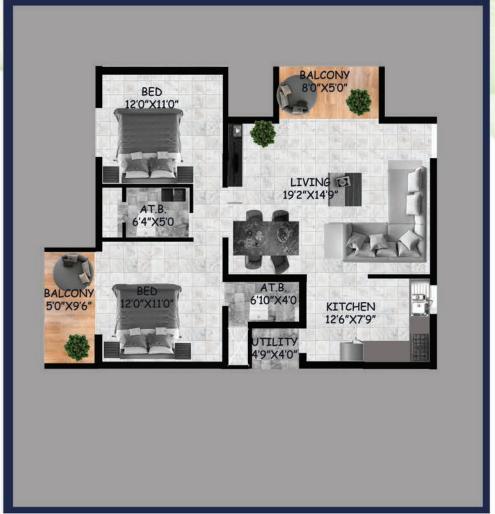

# **TYPICAL PLAN TOWER - G**

G1-G5 2BHK 1322 SQ.FT

# **TYPICAL PLAN TOWER - H**

H1-H5 2BHK 1240 SQ.FT