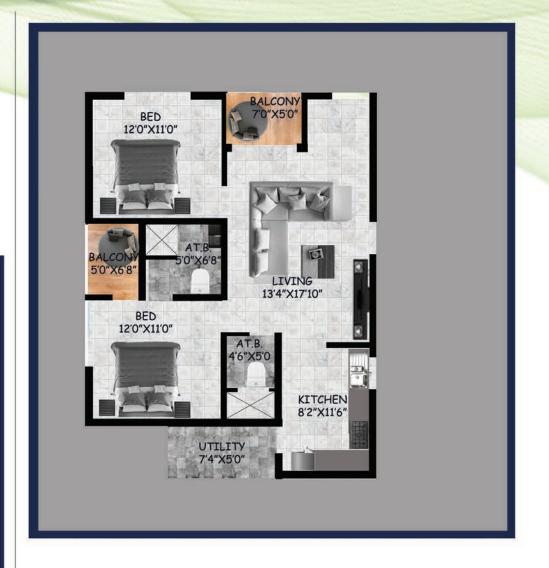

# **TYPICAL PLAN TOWER - K**

K1-K5 2BHK 1047 SQ.FT

# **TYPICAL PLAN TOWER - L**

L1-L5 2BHK 1135 SQ.FT

# **TYPICAL PLAN TOWER - I**

11-I5 2BHK 1019 SQ.FT

# **TYPICAL PLAN TOWER - J**

J1-J5 2BHK 1034 SQ.FT