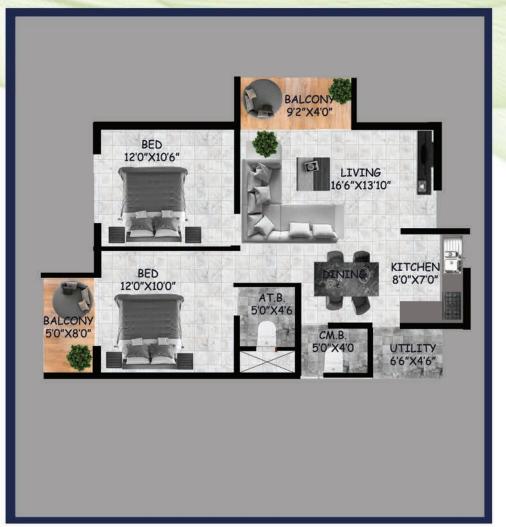

# **TYPICAL PLAN TOWER - K**

K1-K5 2BHK 1047 SQ.FT

# **TYPICAL PLAN TOWER - L**

L1-L5 2BHK 1135 SQ.FT

# **TYPICAL PLAN TOWER - I**

11-I5 2BHK 1019 SQ.FT

# **TYPICAL PLAN TOWER - J**

J1-J5 2BHK 1034 SQ.FT

# **TYPICAL PLAN TOWER - G**

G1-G5 2BHK 1322 SQ.FT

# **TYPICAL PLAN TOWER - H**

H1-H5 2BHK 1240 SQ.FT